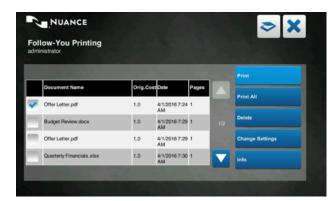

### **Key features**

- Prompt for billing code
- Billing code search
- Account name displayed
- Color quota for server-based print and copy
- Job cost shown for queued print jobs
- Print and save
- Single print job pre-selected in Follow-You queue

While in the print workflow, easily access Follow-You Printing to release your print document safely, securely and conveniently.

From the capture workflow screen, easily start a capture workflow, such as scan to folder or scan to email.

## **Key features**

- Prompt for billing code: Set billing codes against selected jobs within the print release or copy workflow.
- Billing code search: Quickly access the correct billing code required for the correct billing of their document.
- Account name displayed:
  Personalize the device to display your staff's account name when they are logged on
- Color quota for server-based print and copy: Implement cost controls on color print and copy output at the device. This feature also ensures that color-capable print and copy output is provided to key personal and not all users of the device.

- Job cost shown for queued print jobs: Allows for cost transparency to be shown to staff members allowing them to adjust their printing habits and potentially reduce costs.
- Print and save: Allows your staff to save jobs for a later release and to access previously printed jobs at the device.
- Single print job pre-selected in Follow-You queue: Reduce the amount of time and key presses needed on the embedded interface.