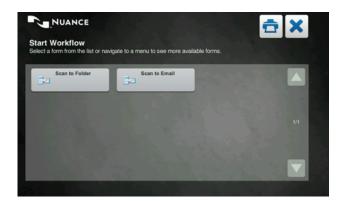

Seamless integration with Nuance AutoStore: The combined embedded client will allow your staff to seamlessly and simply access their capture workflows provided by AutoStore. Using a toggle switch, your staff can effortlessly move between both the print and capture screen—all within the same user session on the device.

While in the print workflow, easily access Follow-You Printing to release your print document safely, securely and conveniently.

From the capture workflow screen, easily start a capture workflow, such as scan to folder or scan to email.